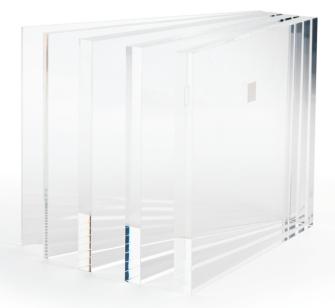

## **PIXMAM** Mammography Phantom

PIXMAM is a digital mammography image quality phantom comprising a stack of finely toleranced (±0.1 mm) PMMA plates which meets the routine testing requirements of the following standards;

- NHSBSP pub 604-3 :2009
- NHSBSP pub 702-1 :2007
- EUREF 4th edition of the European Guidelines for Quality Assurance in Breast Cancer Screening and Diagnosis

PIXMAM comprises PMMA plates of dimensions:

(1pc) 300 x 240 x 20mm (with encapsulated 99.99% 0.20x10x10mm Al foil) (2pc) 300 x 240 x 20mm (1pc) 300 x 240 x 10mm (1pc) 300 x 240 x 5mm

PIXMAM enables:

- AEC checks
- detector homogeneity
- SNR
- CNR