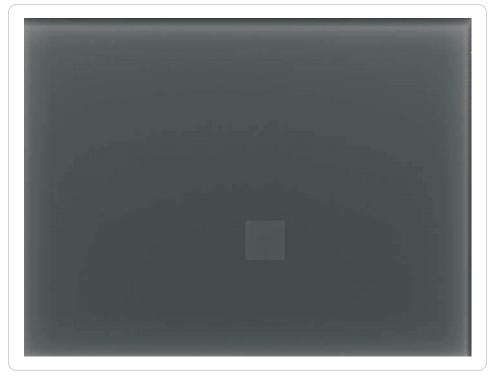

3 320 007

## **PIXMAM** Mammography Phantom

PIXMAM is a digital mammography image quality phantom comprising a stack of finely toleranced (±0.1 mm) PMMA plates which meets the routine testing requirements of the following standards;

- NHSBSP pub 604-3 :2009
- NHSBSP pub 702-1 :2007
- EUREF 4th edition of the European Guidelines for Quality Assurance in Breast Cancer Screening and Diagnosis

PIXMAM comprises PMMA plates of dimensions:

(1pc) 300 x 240 x 20mm (with encapsulated 99.99% 0.20x10x10mm Al foil) (2pc) 300 x 240 x 20mm (1pc) 300 x 240 x 10mm (1pc) 300 x 240 x 5mm

PIXMAM enables:

- AEC checks
- detector homogeneity
- SNR
- CNR





MiRo House Becklands Close Boroughbridge North Yorkshire YO51 9NR UNITED KINGDOM

tel: +44(0)1423 320 007

## PIXMAM Mammography

## Product X-Ray



fig. 1 PIXMAM X-ray

## PIXMAM 250d

PIXMAM is also available as a series of semi-circular plates with a diameter of 250mm.



www.leedstestobjects.com