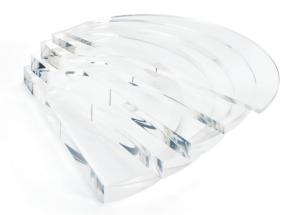

## PIXMAM 250d

PIXMAM is also available as a series of semi-circular plates with a diameter of 250mm.

www.leedstestobjects.com