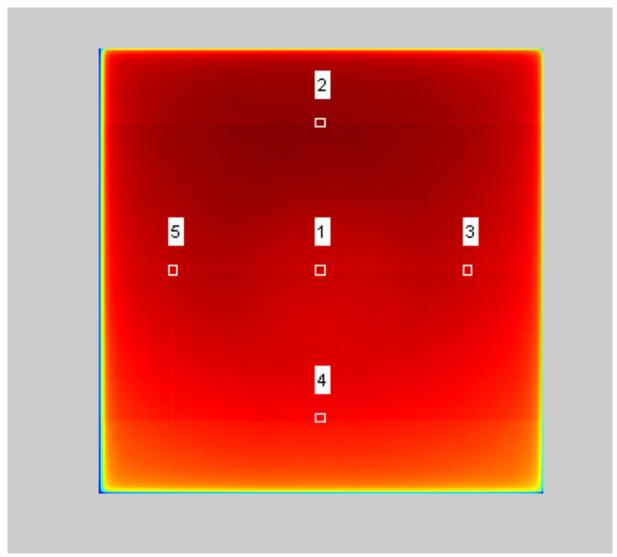

## **Analyzed Image**

#### **Analysis Results**

| Measurement                          | Value |
|--------------------------------------|-------|
| Ratio: ROI-2/ROI-1 (ROI 3 mm square) | 1.05  |
| Ratio: ROI-3/ROI-1 (ROI 3 mm square) | 1.00  |
| Ratio: ROI-4/ROI-1 (ROI 3 mm square) | 0.95  |
| Ratio: ROI-5/ROI-1 (ROI 3 mm square) | 1.01  |